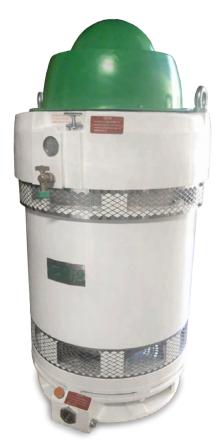

#### **MECHANICAL FEATURES:**

- Proven Frame Design
- Cast Iron Construction
- Hi-Thrust Design
- Precision Balancing
- Ball Type Non Reverse RatchetCoupling included in Price for all HP's
- Coupling included in Frice for all HFS
- Oversized Angular Contact Bearing and Guide Bearing
- Large Oil Reservoir

### **ELECTRICAL FEATURES:**

- Premium Efficiency
- Comprised of Class H materials
- 50 Degree Ambient Rated
- Class B Temp Rise at 1.0 S.F (Sine Power)
- Inverter Rated 10:1 (Variable Torque)
- Double VPI Impregnation
- Premium Grade Lamination Steel
- 120V Space Heaters

### **STANDARD CONVENIENCE FEATURES:**

- Handle Grip Oil Plug
- Twist Spigot Oil Drain
- P Base Bolts Easily without removing Rodent Screens
- Easy to Read Labels and Connection Data