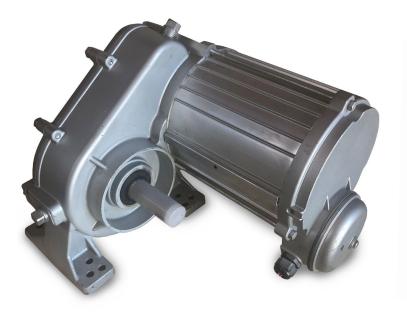

## BMR-USA HELICAL CENTER DRIVE GEARMOTORS

## BMR GEARMOTORS HAVE BEEN DESIGNED TO PROVIDE LONG LASTING PERFORMANCE YEAR AFTER YEAR.

- o The reliability of BMR Center Drive Gearmotors was the primary design parameter
- The reliability of the motor was enhanced by using a Premium Class H Insulation system to withstand the harsh operating environments and designed for high torque applications.
- The motor housing was designed with superior corrosion resistance and cooling by using an extruded finned housing 460V/380V 60/50HTZ 1.25 S/F with thermal protection
- The reliability of the gear section was enhanced with the design of a 2 stage helical design that is quiet and robust and well suited for severe service. Precision ground gears for durability and efficiency.
- o Gear case are made from high strength aluminum and offer multi mount capability for a wide range of applications