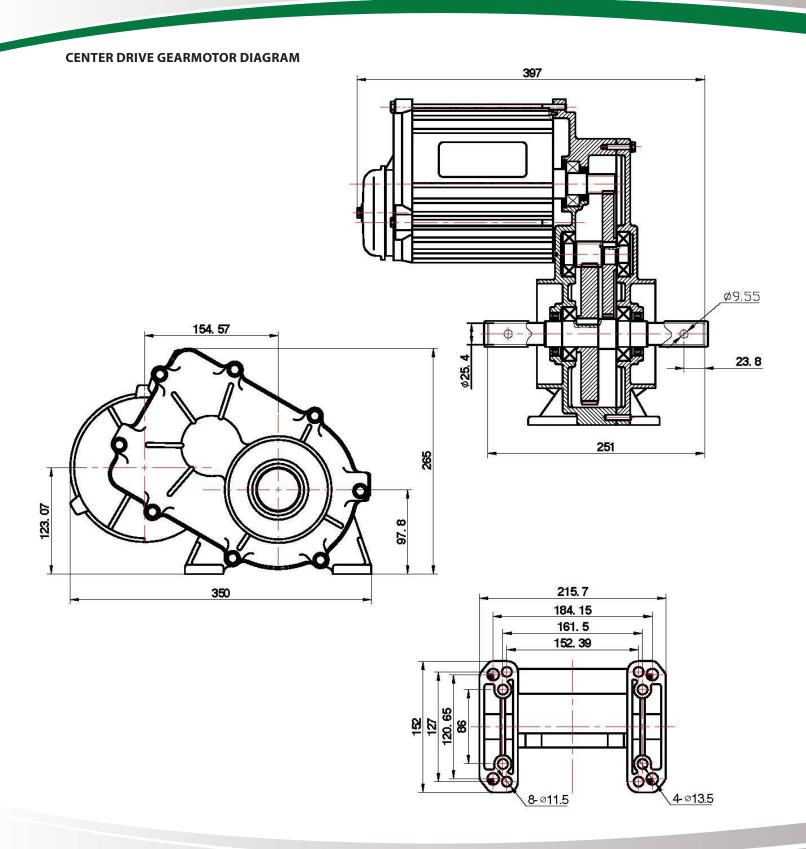

## BMR-USA HELICAL CENTER DRIVE GEARMOTORS

## BMR GEARMOTORS HAVE BEEN DESIGNED TO PROVIDE LONG LASTING PERFORMANCE YEAR AFTER YEAR.

- o The reliability of BMR Center Drive Gearmotors was the primary design parameter
- The reliability of the motor was enhanced by using a Premium Class H Insulation system to withstand the harsh operating environments and designed for high torque applications.
- The motor housing was designed with superior corrosion resistance and cooling by using an extruded finned housing 460V/380V 60/50HTZ 1.25 S/F with thermal protection
- The reliability of the gear section was enhanced with the design of a 2 stage helical design that is quiet and robust and well suited for severe service. Precision ground gears for durability and efficiency.
- o Gear case are made from high strength aluminum and offer multi mount capability for a wide range of applications

## **SIZES AVAILABLE**

| 3/4 hp  | 50:1 | 34 rpm |
|---------|------|--------|
| 3/4 hp  | 40:1 | 43 rpm |
| 1.5 hp  | 50:1 | 34 rpm |
| 1.5 hp  | 40:1 | 43 rpm |
| 1.5 hp  | 30:1 | 57 rpm |
| 1.5 1.6 | ]    | 37.15  |